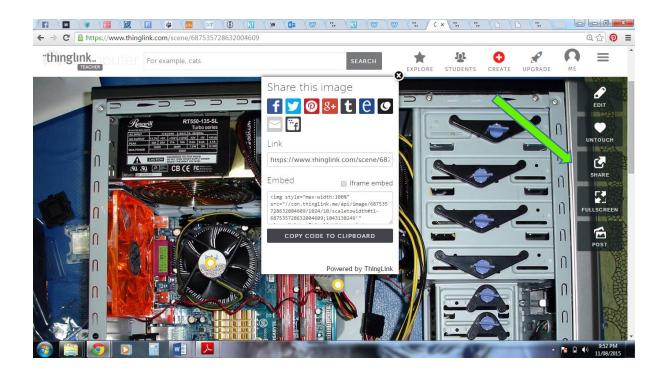

Tag all important hardware components in the image.

Note we will not upgrade for styling

Click on the icon button to select one of ten available icons

Copy and paste the embed code and paste it into an Open Office Writer document, for safe keeping. This code is for you to embed your thinglink into your webpage later