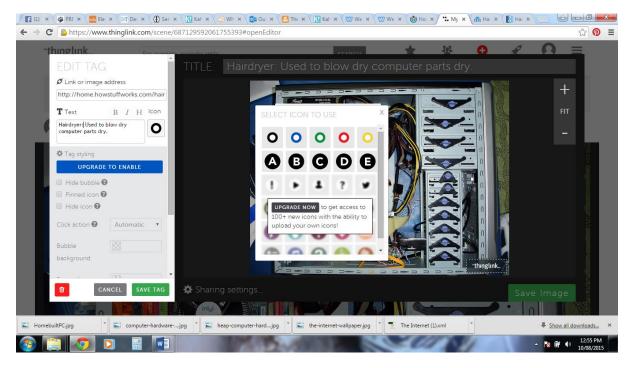

Tag all important hardware components in the image.

Note we will not upgrade for styling

Click on the icon button to select one of ten available icons

Copy and paste the embed code and paste it into an Open Office Writer document, for safe keeping. This code is for you to embed your thinglink into your webpage later