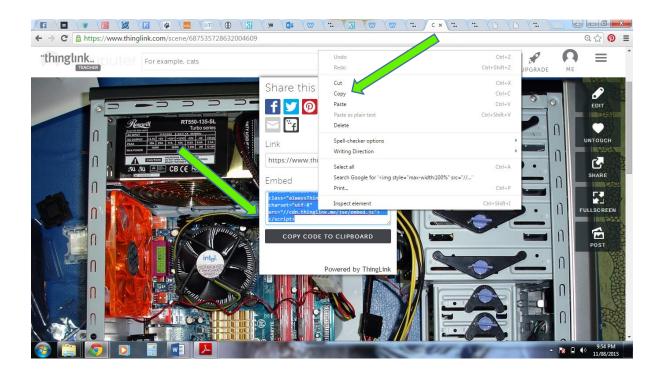

Tag all important hardware components in the image.

Note we will not upgrade for styling

Click on the icon button to select one of ten available icons

Copy and paste the embed code and paste it into an Open Office Writer document, for safe keeping. This code is for you to embed your thinglink into your webpage later