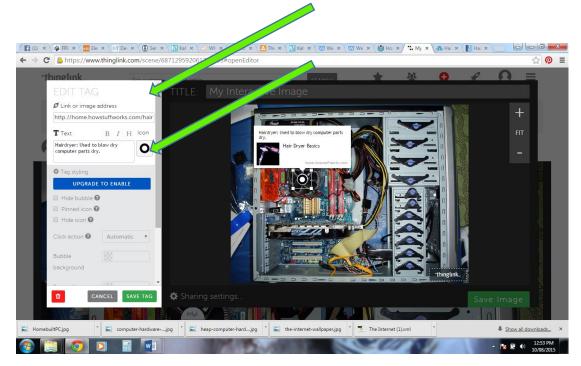

select thinglink will set it as your backdrop

Tag a hardware object in the image.

Text: Name and describe the function of the hardware part

Link: research a reliable and informative site suitable for year 7 students that explains the hardware component

Tag all important hardware components in the image.

Note we will not upgrade for styling

Click on the icon button to select one of ten available icons

Copy and paste the embed code and paste it into an Open Office Writer document, for safe keeping. This code is for you to embed your thinglink into your webpage later