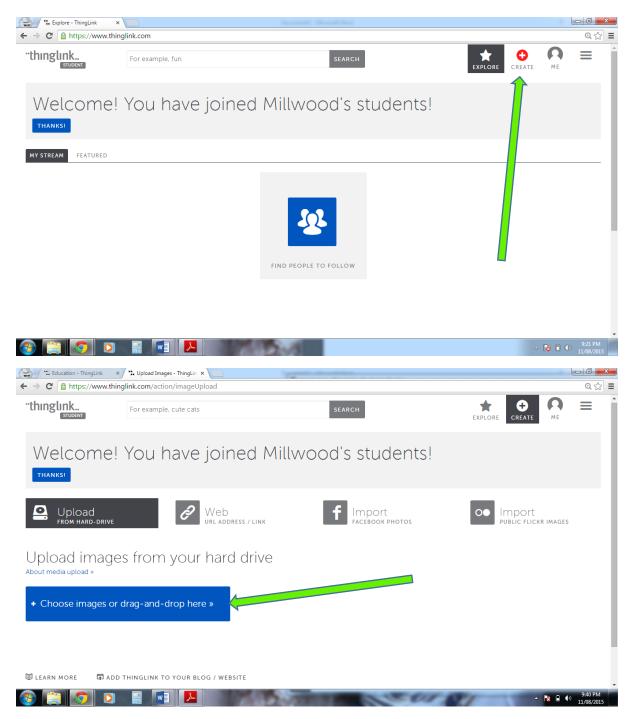

## Go to : https://www.thinglink.com/login

Insert the email address and password the teacher has provided

Select a suitable image from the internet or one of your own.

Find where you saved the image.

You will find a photo of the class computer in : computer, public, 7ict, Thinglink

select thinglink will set it as your backdrop

Tag a hardware object in the image.

Text: Name and describe the function of the hardware part

Link: research a reliable and informative site suitable for year 7 students that explains the hardware component