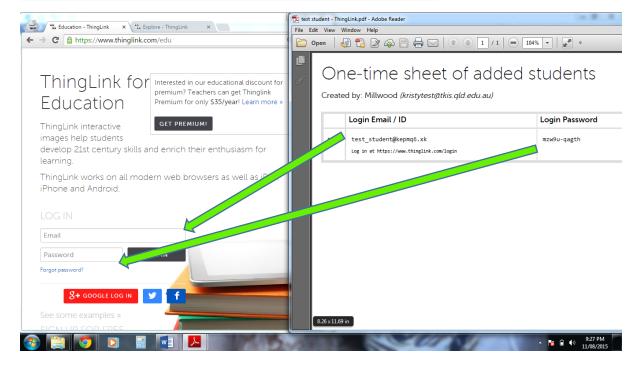

## Go to : https://www.thinglink.com/login

Insert the email address and password the teacher has provided

Select a suitable image from the internet or one of your own.

Find where you saved the image.

You will find a photo of the class computer in : computer, public, 7ict, Thinglink